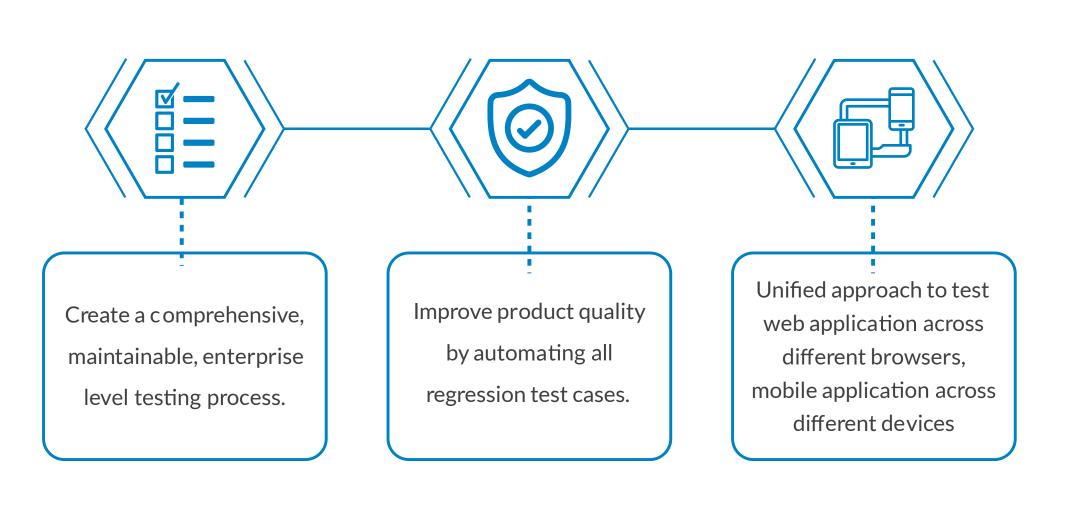

## REVERSE ENGINEERING, 100% SECURE, COMPLIANT

- Zuci's Test Automaon framework built using Selenium & python helped automate their web and mobile applicaons in shorter span of me.
- Zuci team understood customer's development / release cycle and implemented CI/CD.
- For a live product from customer, Zuci reverse engineered and set up tesng process.

- Understood product suite and created test cases.
- Developed solid scalable test automaton framework with ability to test web, mobile and API.
- Setup connuous tesng with CircleCl.
- Setup cloud-based test execuon environment with Sauce Labs to run web & mobile tests on different OS, browser & device combinaon.

- 1000+ regression cases created and 500+ test cases automated in 3 months.
- Connuous Tesng with Circle CI smoke test for every check-in, full nightly regression.
- Greater code quality delivered using PyLint & Black.
- Intelligent Test selecon leading to quick turnaround me in assessing the product quality.
- Early defect predicon leading to beer Go to Market decisions.