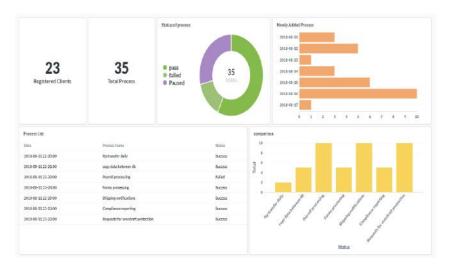

### Process

Implemented robotic process automation (includes OCR) to read emails, attachments (pdfs, excels, docx).