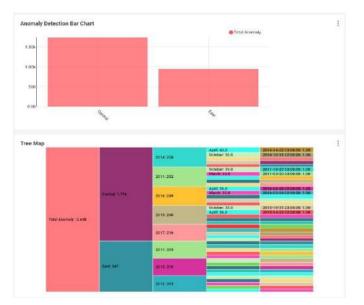

#### Need

Real time anomaly detection of multimillion data sets from exchange feeds was a challenge.

## **Solution**

Built a SinglePoint Quant Platform for their quants to run the create, deploy and run their Machine Learning models and detect trading anomalies in real time.

#### **Process**

Built framework to accommodate process repository, time series data sets, ML models, reports, and dashboard.